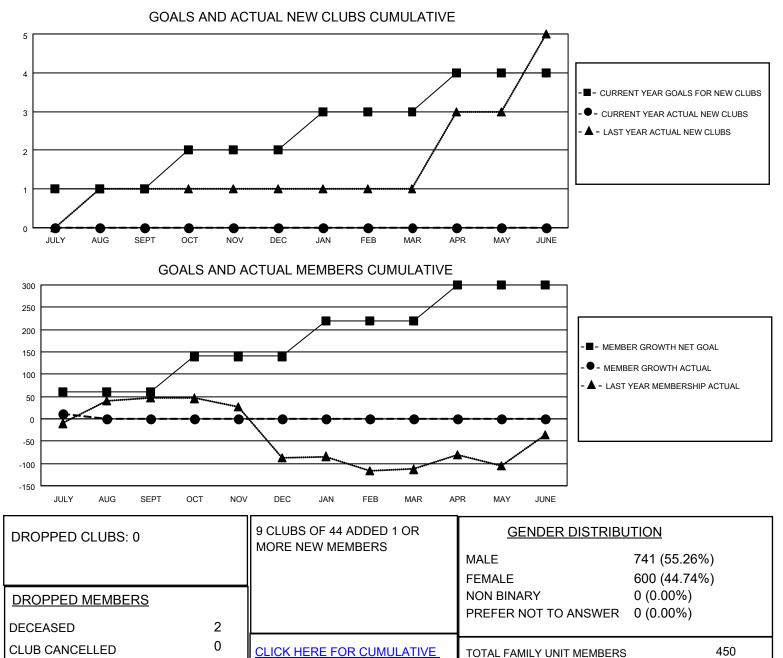

## LOCATION PHILIPPINES

District 301 B2

Results as of: 7/31/2022

| Clubs                 |               |           |               | Members               |                         |                         |                                                    |
|-----------------------|---------------|-----------|---------------|-----------------------|-------------------------|-------------------------|----------------------------------------------------|
| RESULTS FOR 2022-2023 |               |           |               | RESULTS FOR 2022-2023 |                         |                         |                                                    |
| QUARTER               | NEW CLUB GOAL | NEW CLUBS | DROPPED CLUBS | QUARTER               | MBER GROWTH NET<br>GOAL | MEMBER GROWTH<br>ACTUAL | DROPPED<br>MEMBERS ACTUAL<br>(including transfers) |
| JULY/AUG/SEPT         | 1             | 0         | 0             | JULY/AUG/SEPT         | 60                      | 47                      | 9                                                  |
| OCT/NOV/DEC           | 1             | 0         | 0             | OCT/NOV/DEC           | 80                      | 0                       | 0                                                  |
| JAN/FEB/MAR           | 1             | 0         | 0             | JAN/FEB/MAR           | 80                      | 0                       | 0                                                  |
| APR/MAY/JUNE          | 1             | 0         | 0             | APR/MAY/JUNE          | 80                      | 0                       | 0                                                  |